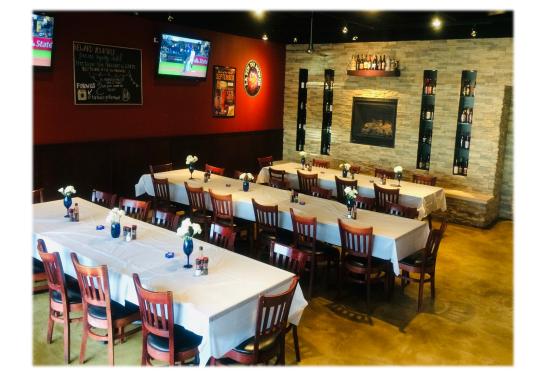

We have created delicious food and drink packages as well as catering trays to accommodate all types of events; but we can also customize our menus to fit your individual needs.

Our Private Room holds up to 60 people, we offer partial and full buyouts, HDMI hookup on our 85" TV for presentations, fireplace, and patio access