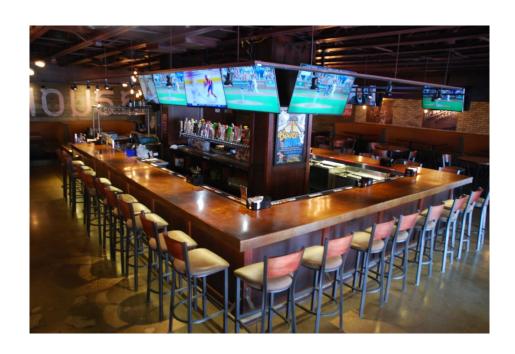

Tap House Grill offers creative and unique dining experiences for guests both inside and outside of our restaurant. Our restaurant features one large private dining room seating up to 30 people. Our private dining room features TVs for your audio visual and presentation needs. Create your own buffet and let us bring the party to you for a home or office event. Our restaurant also features a four lane bowling ally for additional fun and entertainment for your guests!