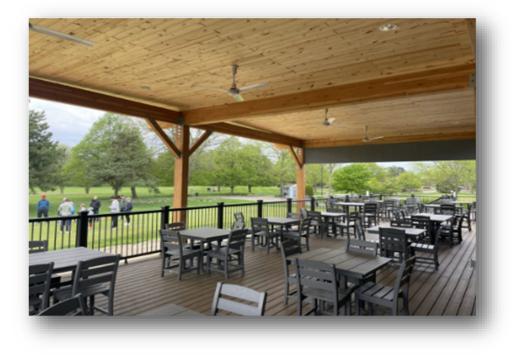

Tap House Grill offers creative and unique dining experiences for guests both inside and outside of our restaurant. Our restaurant features semi-private dining for up to 40 people inside the main dining room. We also offer options to book our beautiful covered patio which seats up to 60 people. Our dining room features TVs for your audio visual and presentation needs. Create your own buffet and let us bring the party to you for a home or office event.